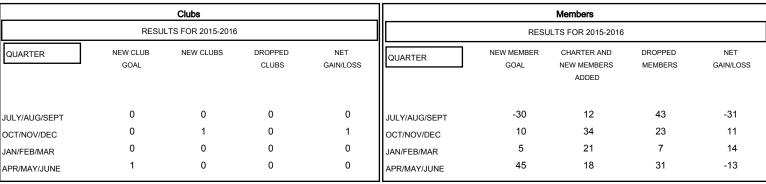

## MONTHLY MEMBERSHIP PROGRESS REPORT

District 7 O

Results as of: 5/31/2016

GMT: HAL GRIFFIN LOCATION ARKANSAS GMT CA 1







| DROPPED CLUBS: 0  DROPPED MEMBERS |               | 21 CLUBS OF 30 ADDED 1 OR MORE NEW MEMBERS | GENDER DISTRIBU<br>MALE<br>FEMALE | TION<br>470 (65.01%)<br>253 (34.99%) |           |
|-----------------------------------|---------------|--------------------------------------------|-----------------------------------|--------------------------------------|-----------|
| DECEASED CLUB CANCELLED OTHER     | 13<br>0<br>91 | CLICK HERE FOR HEALTH ASSESSMENT DATA      | HEAD OF HOUSEHOLD                 |                                      | 120<br>58 |
| TOTAL                             | 104           |                                            | NON-HEAD OF HOUSEHOLD             |                                      | 62        |