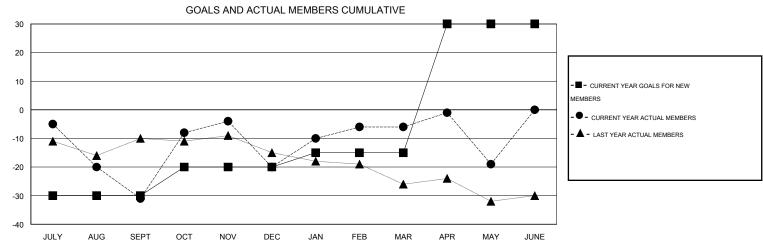

## MONTHLY MEMBERSHIP PROGRESS REPORT

District 7 O

Results as of: 5/31/2016

GMT: HAL GRIFFIN LOCATION ARKANSAS GMT CA 1







| DROPPED CLUBS: 0  DROPPED MEMBERS |               | 21 CLUBS OF 30 ADDED 1 OR MORE NEW MEMBERS | GENDER DISTRIBU<br>MALE<br>FEMALE | TION<br>470 (65.01%)<br>253 (34.99%) |           |
|-----------------------------------|---------------|--------------------------------------------|-----------------------------------|--------------------------------------|-----------|
| DECEASED CLUB CANCELLED OTHER     | 13<br>0<br>91 | CLICK HERE FOR HEALTH ASSESSMENT DATA      | HEAD OF HOUSEHOLD                 |                                      | 120<br>58 |
| TOTAL                             | 104           |                                            | NON-HEAD OF HOUSEHOLD             |                                      | 62        |